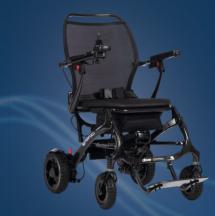

### **Our Premium lightweight model**

The **Airfold** powerchair is a new design of innovation, constructed from corrosion resistant carbon fibre material with a trendy elegant design.

adjustable footrest

This premium compact folding powerchair is ultra-lightweight and **weighs only 18.5 kg, including its 20Ah lithium-ion battery** and provides a maximum user weight of 115 kg. Supplied in a trolley style storage bag with integrated handles, the Airfold can be easily transported and stored when not in use.

### **AIRFOLD**

Our Premium lightweight model

Item code

ACFPC17BLK-EU