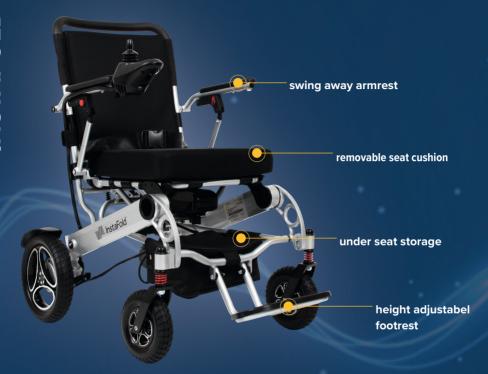

# Our entry-level aluminum model

Folded in an instant and ready to go! The **Instafold** power wheelchair, made from aluminum, not only offers stability and durability, this economical powerchair solution impresses with its modern stylish design.

The Instafold is compact, weighs only 27 kg including the 20Ah lithium-ion battery and provides maximum comfort for users up to 120 kg body weight. With an intelligent control feature the powerchair is user friendly, easy to operate and promotes unlimited independence.

### **INSTAFOLD**

Our entry-level aluminum model

Item code IFPC17SIL-FR