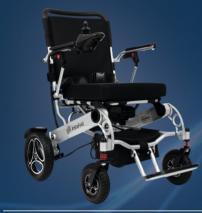

# Our entry-level aluminum model

Folded in an instant and ready to go! The **Instafold** power wheelchair, made from aluminum, not only offers stability and durability, this economical powerchair solution impresses with its modern stylish design.

The Instafold is compact, weighs only 27 kg including the 20Ah lithium-ion battery and provides maximum comfort for users up to 120 kg body weight. With an intelligent control feature the powerchair is user friendly, easy to operate and promotes unlimited independence.

### **INSTAFOLD**

Our entry-level aluminum model

Item code IFPC17SIL-FR