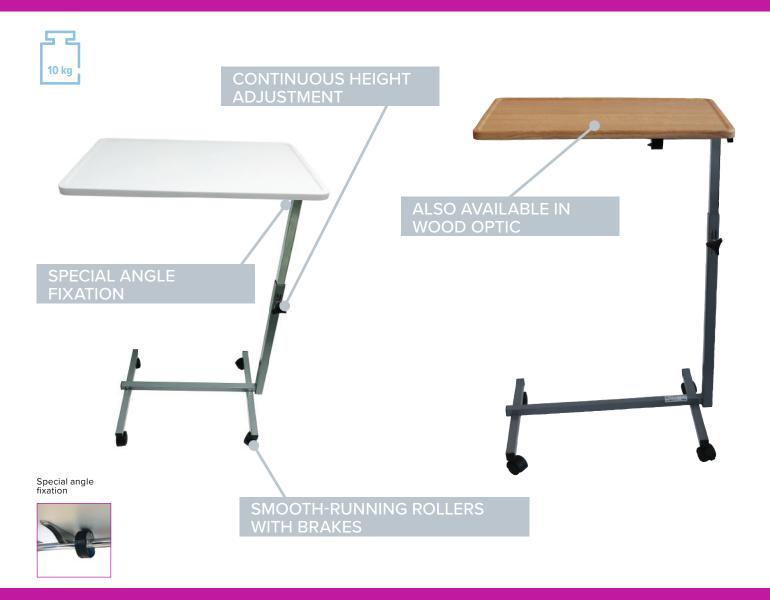

## For support in daily life

The SuppliTo overbed table is intended for use in the home environment and is designed to provide support for homecare. SuppliTo supports the user and patient at the same time and ensures a very high level of patient comfort thanks to various adjustment options. The table top can be adjusted in inclination and offers maximum safety thanks to special fixations.

- Continuous height adjustment
- · Virtually tool-free disassembly
- 4 smooth-running rollers, 2 with brakes
- Flexible use in the patient room
- Individual inclination adjustment of the table top with inclination fixation