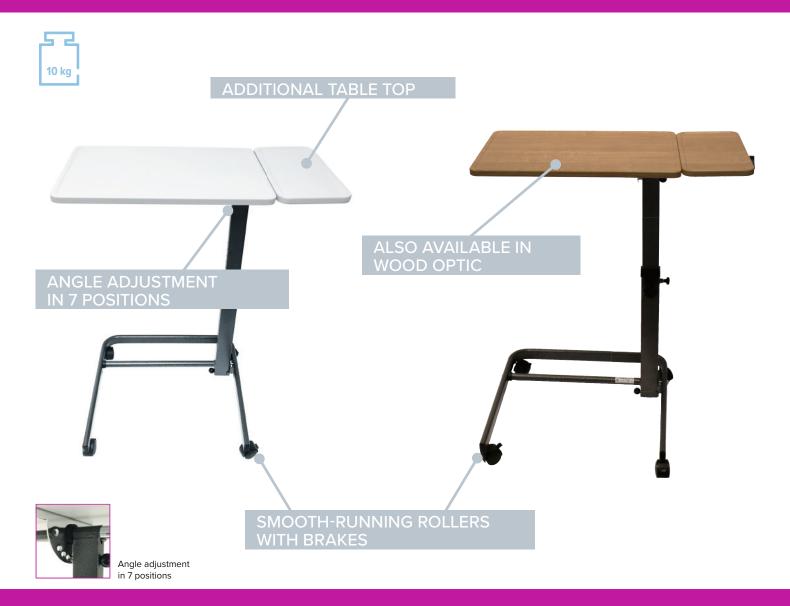

## For support in daily life

The SuppliTo twinTop overbed table consists of a tiltadjustable and a fixed tabletop. A special inclination fixation ensures maximum safety. It supports both the user and the patient, e.g., during homecare activities or food intake in bed. The height of the SuppliTo twinTop can be individually adjusted. Even at higher table settings, the overbed table remains stable.

- Easy to fold up
- Tool-free assembly and disassembly
- 4 smooth-running rollers, 2 with brakes
- Additional table top
- Flexible use in the patient room

| Product      | white-grey | wood optic |
|--------------|------------|------------|
| Order number | 860000002  | 860000004  |